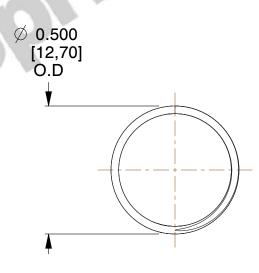

## **NOTES:**

1. Material : Stainless Steel

2. Finish: Glod Irridite

3. Ends: Closed and Ground

4. Total Coils: 10.000

5. Sugg. Max. Deflection: 0.320 (in)6. Sugg. Max. Load: 2.300 (lbs)

7. All Drawing Dimensions are in Inches [mm]

SCALE

2.667

| COMPONENT     | SPRI   | NGS |
|---------------|--------|-----|
| 11772         |        | J   |
|               |        | INC |
| COMPRESSION S | PRINGS | SI  |

UNIT
INCH [mm]
SHEET