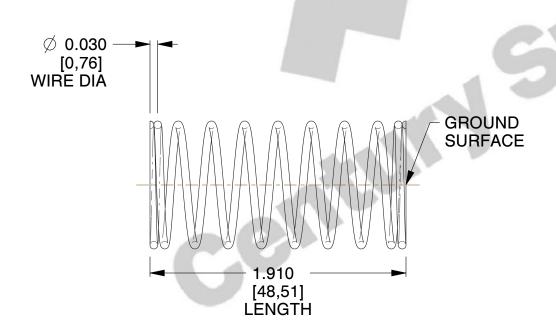

## **NOTES:**

1. Material : Stainless Steel

2. Finish: Glod Irridite

3. Ends: Closed and Ground

4. Total Coils: 10.000

5. Sugg. Max. Deflection: 0.320 (in)6. Sugg. Max. Load: 2.300 (lbs)

7. All Drawing Dimensions are in Inches [mm]

SCALE

2.667

| COMPONENT     | SPRI   | NGS |
|---------------|--------|-----|
| 11772         |        | J   |
|               |        | INC |
| COMPRESSION S | PRINGS | SI  |

UNIT
INCH [mm]
SHEET