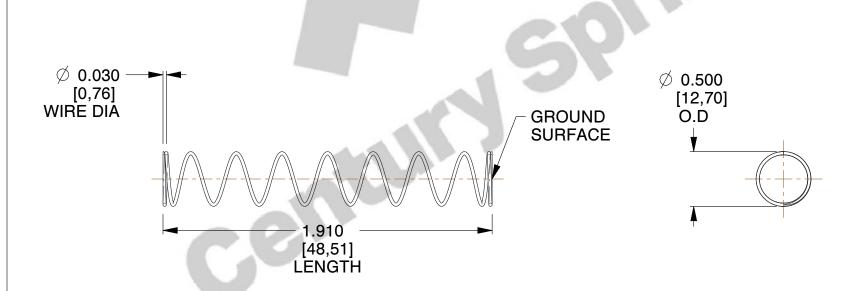

## **NOTES:**

1. Material: Stainless Steel

2. Finish: Glod Irridite

3. Ends: Closed and Ground

4. Total Coils: 10.000

5. Sugg. Max. Deflection: 1.000 (in) 6. Sugg. Max. Load: 2.300 (lbs)

This file and any associated information and specifications are provided for reference and evaluation purposes only, and is subject to change without notice. MW Industries makes no representations, warranties or guarantees as to the appropriateness, accuracy, completeness, or suitability for any purpose, of the file, information or specifications. You are solely responsible for the use of the file, information or specifications.

SCALE

1.143

COMPONENT **SPRINGS** UNIT 11772 INCH [mm] SHEET **COMPRESSION SPRINGS** 1 of 1