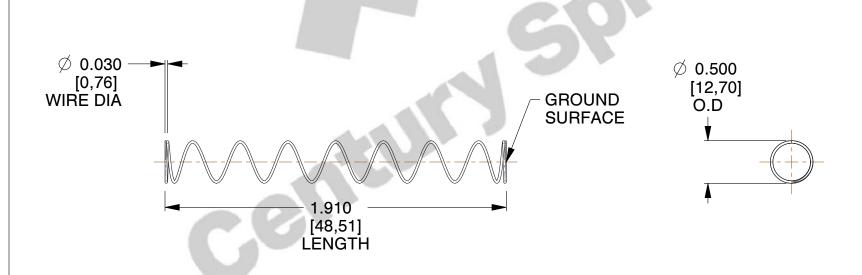

## **NOTES:**

1. Material : Stainless Steel

2. Finish: Glod Irridite

3. Ends: Closed and Ground

4. Total Coils: 10.000

5. Sugg. Max. Deflection: 1.400 (in)

6. Sugg. Max. Load : 2.300 (lbs)

7. All Drawing Dimensions are in Inches [mm]