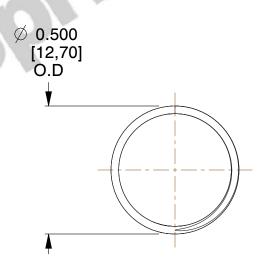

## **NOTES:**

1. Material : Stainless Steel

2. Finish: Glod Irridite

3. Ends: Closed and Ground

4. Total Coils: 10.000

5. Sugg. Max. Deflection: 0.230 (in)6. Sugg. Max. Load: 2.300 (lbs)

7. All Drawing Dimensions are in Inches [mm]