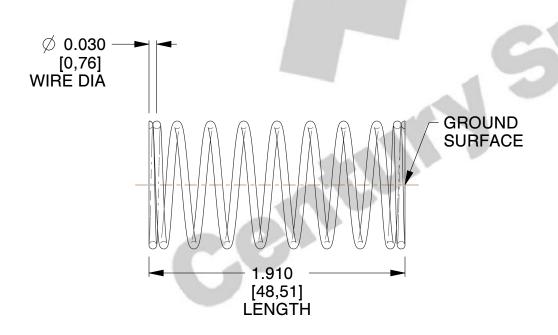

## **NOTES:**

1. Material : Stainless Steel

2. Finish: Glod Irridite

3. Ends: Closed and Ground

4. Total Coils: 10.000

5. Sugg. Max. Deflection: 0.230 (in)6. Sugg. Max. Load: 2.300 (lbs)

7. All Drawing Dimensions are in Inches [mm]

SCALE

2.667

| 11772               |
|---------------------|
| COMPRESSION SPRINGS |

**COMPONENT** 

UNIT
INCH [mm]
SHEET

**SPRINGS**