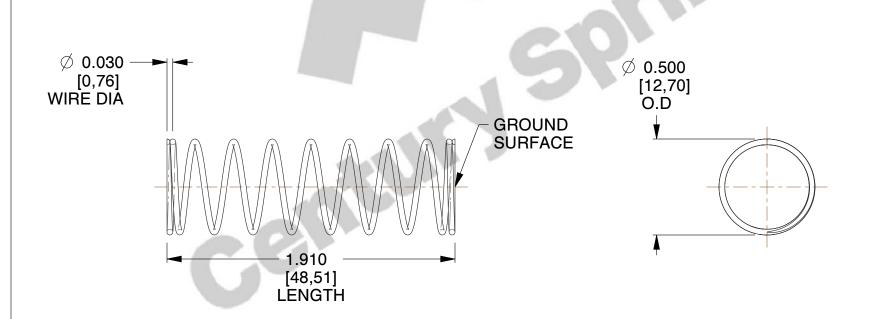

## **NOTES:**

1. Material: Music Wire 2. Finish: Glod Irridite

3. Ends: Closed and Ground

4. Total Coils: 10.000

5. Sugg. Max. Deflection: 0.520 (in) 6. Sugg. Max. Load: 2.300 (lbs)

7. All Drawing Dimensions are in Inches [mm]