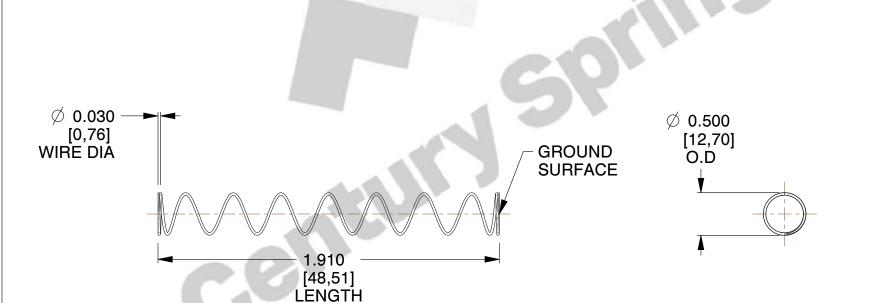

## **NOTES:**

1. Material : Music Wire 2. Finish : Glod Irridite

3. Ends: Closed and Ground

4. Total Coils: 10.000

5. Sugg. Max. Deflection: 1.600 (in)6. Sugg. Max. Load: 2.300 (lbs)

7. All Drawing Dimensions are in Inches [mm]