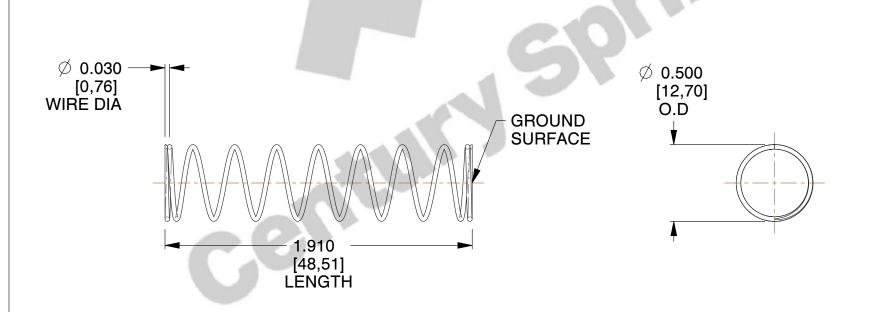

## **NOTES:**

1. Material : Music Wire 2. Finish : Glod Irridite

3. Ends: Closed and Ground

4. Total Coils: 10.000

5. Sugg. Max. Deflection : 0.600 (in)6. Sugg. Max. Load : 2.300 (lbs)

7. All Drawing Dimensions are in Inches [mm]

SCALE

1.600

COMPONENT SPRINGS

11772

COMPRESSION SPRINGS

UNIT
INCH [mm]
SHEET