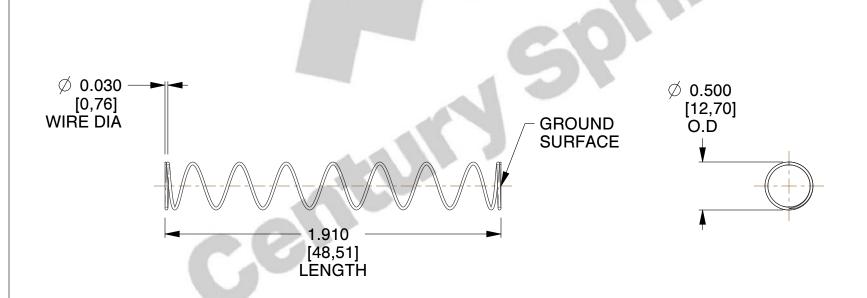

## **NOTES:**

Material : Music Wire
Finish : Glod Irridite

3. Ends: Closed and Ground

4. Total Coils: 10.000

5. Sugg. Max. Deflection: 2.700 (in)6. Sugg. Max. Load: 2.300 (lbs)

7. All Drawing Dimensions are in Inches [mm]