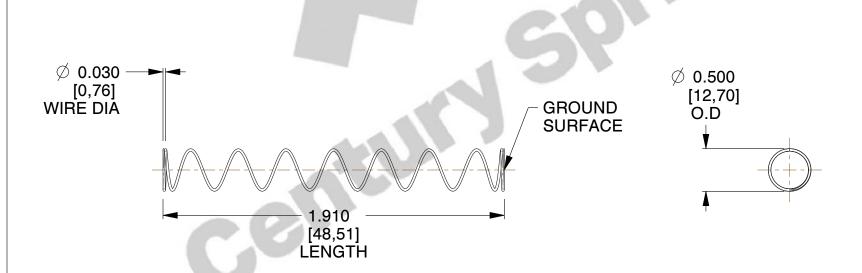

## **NOTES:**

1. Material : Music Wire 2. Finish : Glod Irridite

3. Ends: Closed and Ground

4. Total Coils: 10.000

5. Sugg. Max. Deflection: 3.100 (in)6. Sugg. Max. Load: 2.300 (lbs)

7. All Drawing Dimensions are in Inches [mm]