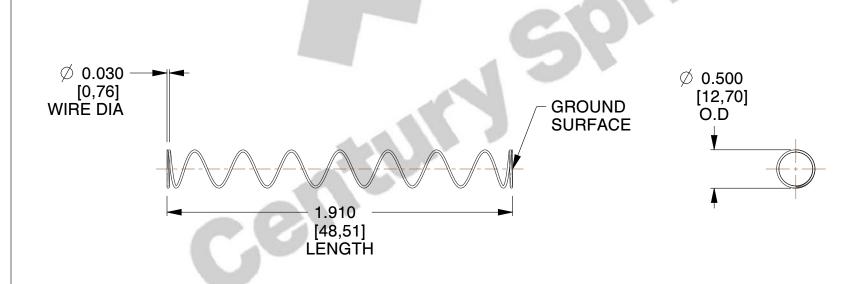

## **NOTES:**

1. Material : Stainless Steel

2. Finish: Glod Irridite

3. Ends: Closed and Ground

4. Total Coils: 10.000

5. Sugg. Max. Deflection : 2.900 (in)6. Sugg. Max. Load : 2.300 (lbs)

7. All Drawing Dimensions are in Inches [mm]