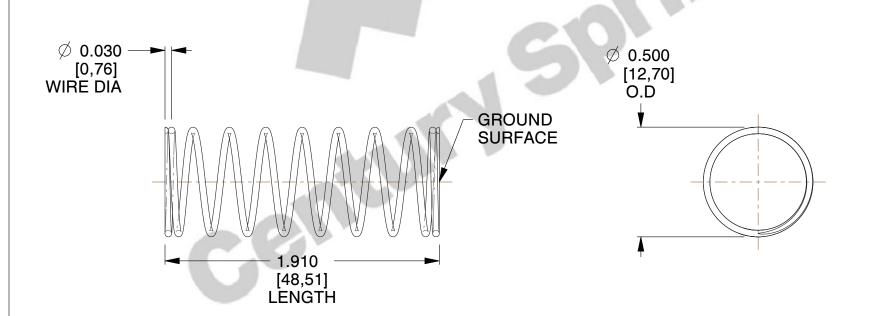

## **NOTES:**

1. Material : Music Wire 2. Finish : Glod Irridite

3. Ends: Closed and Ground

4. Total Coils: 10.000

5. Sugg. Max. Deflection: 0.790 (in)6. Sugg. Max. Load: 2.300 (lbs)

7. All Drawing Dimensions are in Inches [mm]

SCALE

2.286

COMPONENT

11772

COMPRESSION SPRINGS

UNIT

**SPRINGS** 

INCH [mm]