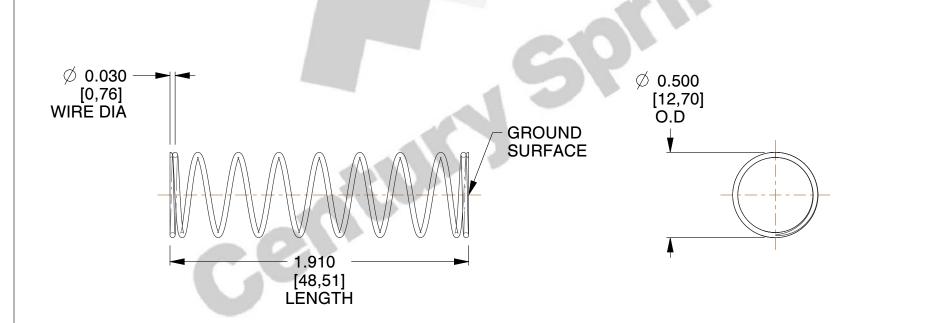

## **NOTES:**

1. Material : Stainless Steel

2. Finish: Glod Irridite

3. Ends: Closed and Ground

4. Total Coils: 10.000

5. Sugg. Max. Deflection: 0.950 (in) 6. Sugg. Max. Load: 2.300 (lbs)

7. All Drawing Dimensions are in Inches [mm]