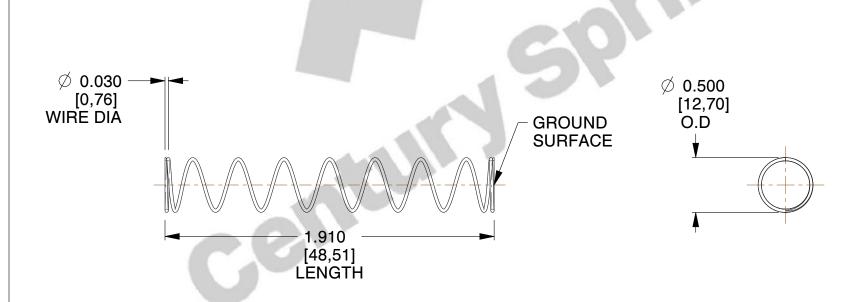

## **NOTES:**

1. Material : Music Wire 2. Finish : Glod Irridite

3. Ends: Closed and Ground

4. Total Coils: 10.000

5. Sugg. Max. Deflection : 2.100 (in)6. Sugg. Max. Load : 2.300 (lbs)

7. All Drawing Dimensions are in Inches [mm]

1.143

SCALE

11772

COMPONENT

COMPRESSION SPRINGS

UNIT
INCH [mm]

SHEET

**SPRINGS** 