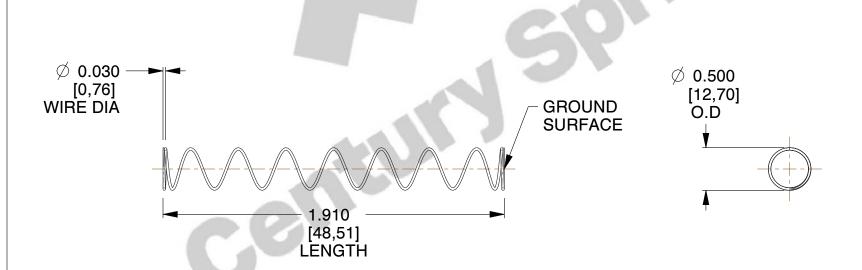

## **NOTES:**

1. Material : Music Wire 2. Finish : Glod Irridite

3. Ends: Closed and Ground

4. Total Coils: 10.000

5. Sugg. Max. Deflection: 2.900 (in)6. Sugg. Max. Load: 2.300 (lbs)

7. All Drawing Dimensions are in Inches [mm]