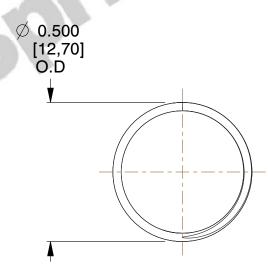

## **NOTES:**

1. Material : Music Wire 2. Finish : Glod Irridite

3. Ends: Closed and Ground

4. Total Coils: 10.000

5. Sugg. Max. Deflection: 0.470 (in)6. Sugg. Max. Load: 2.300 (lbs)

7. All Drawing Dimensions are in Inches [mm]