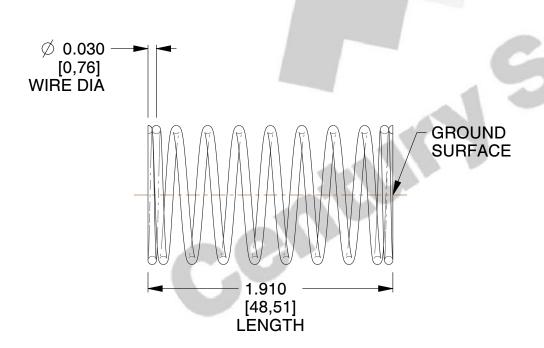

## **NOTES:**

1. Material : Music Wire 2. Finish : Glod Irridite

3. Ends: Closed and Ground

4. Total Coils: 10.000

5. Sugg. Max. Deflection: 0.470 (in)6. Sugg. Max. Load: 2.300 (lbs)

7. All Drawing Dimensions are in Inches [mm]