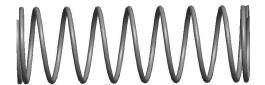

## **NOTES:**

Material : Music Wire
 Finish : Glod Irridite

3. Ends: Closed and Ground

4. Total Coils: 10.000

5. Sugg. Max. Deflection : 0.920 (in)6. Sugg. Max. Load : 2.300 (lbs)

7. All Drawing Dimensions are in Inches [mm]