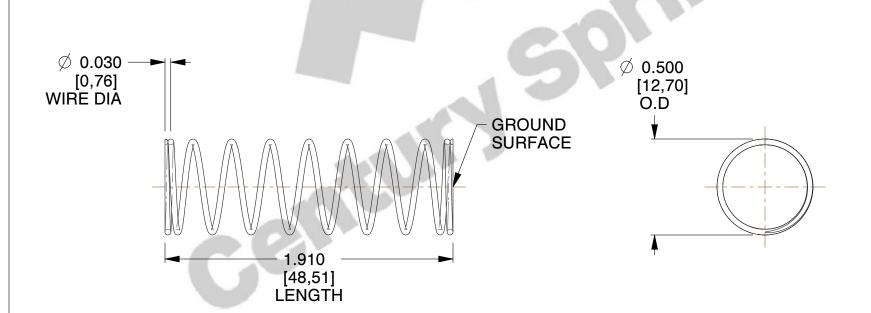

## **NOTES:**

Material : Music Wire
 Finish : Glod Irridite

3. Ends: Closed and Ground

4. Total Coils: 10.000

5. Sugg. Max. Deflection : 0.920 (in)6. Sugg. Max. Load : 2.300 (lbs)

7. All Drawing Dimensions are in Inches [mm]