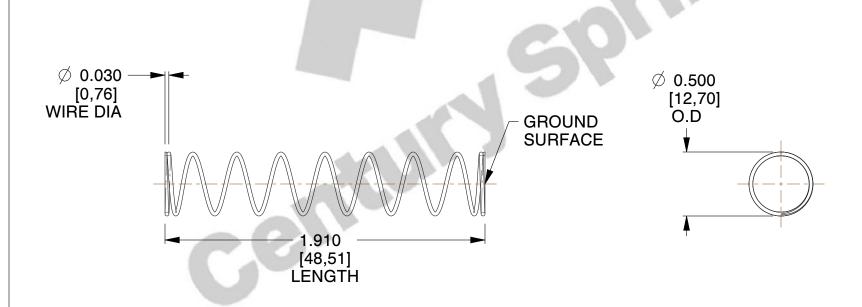

## **NOTES:**

1. Material: Music Wire 2. Finish: Glod Irridite

3. Ends: Closed and Ground

4. Total Coils: 10.000

5. Sugg. Max. Deflection: 1.600 (in) 6. Sugg. Max. Load: 2.300 (lbs)

7. All Drawing Dimensions are in Inches [mm]

SCALE

1.333

| COMPONENT      | SPRINGS |     |
|----------------|---------|-----|
| 11772          |         | UN  |
|                | INCH    |     |
| COMPRESSION SI | PRINGS  | SHI |
|                |         |     |