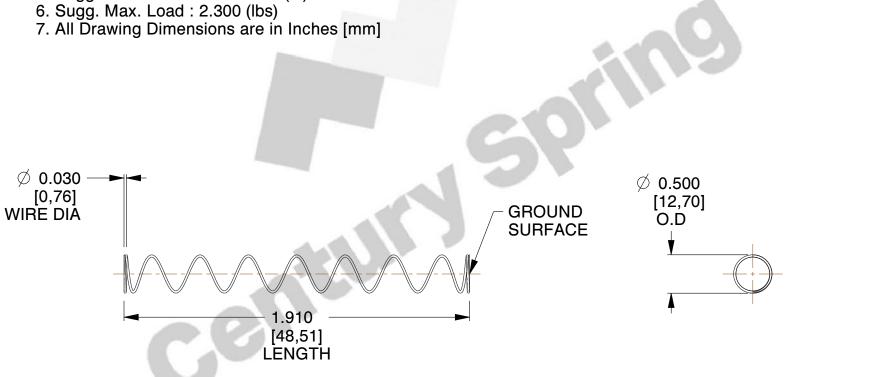

## **NOTES:**

1. Material : Music Wire 2. Finish : Glod Irridite

3. Ends: Closed and Ground

4. Total Coils: 10.000

5. Sugg. Max. Deflection: 3.100 (in)
6. Sugg. Max. Load: 2.300 (lbs)

This file and any associated information and specifications are provided for reference and evaluation purposes only, and is subject to change without notice. MW Industries makes no representations, warranties or guarantees as to the appropriateness, accuracy, completeness, or suitability for any purpose, of the file, information or specifications. You are solely responsible for the use of the file, information or specifications.