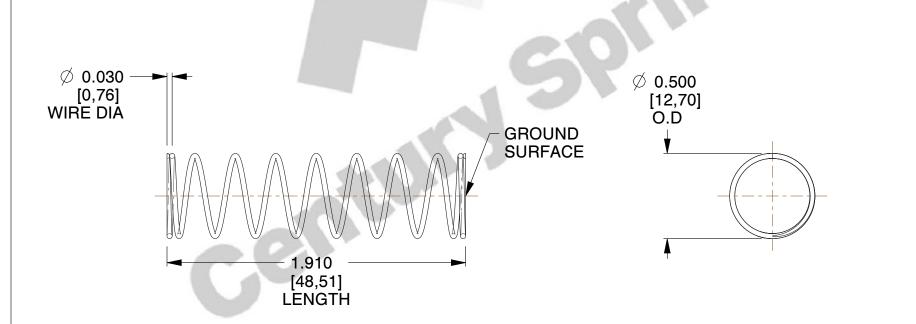

## **NOTES:**

1. Material : Stainless Steel

2. Finish: Glod Irridite

3. Ends: Closed and Ground

4. Total Coils: 10.000

5. Sugg. Max. Deflection: 0.630 (in)6. Sugg. Max. Load: 2.300 (lbs)

7. All Drawing Dimensions are in Inches [mm]

SCALE

1.778

11772

COMPRESSION SPRINGS

COMPONENT

UNIT
INCH [mm]
SHEET

**SPRINGS** 

1 of 1