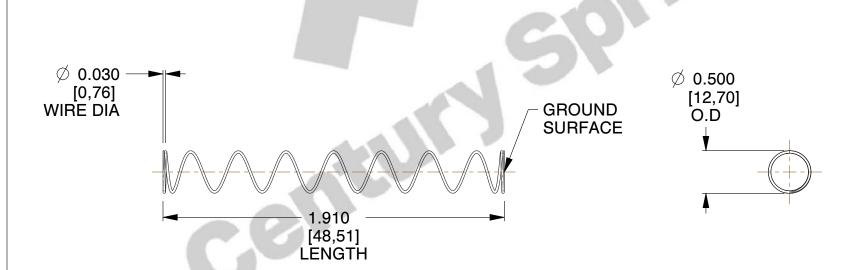

## **NOTES:**

1. Material : Music Wire 2. Finish : Glod Irridite

3. Ends: Closed and Ground

4. Total Coils: 10.000

5. Sugg. Max. Deflection : 2.100 (in)6. Sugg. Max. Load : 2.300 (lbs)

7. All Drawing Dimensions are in Inches [mm]