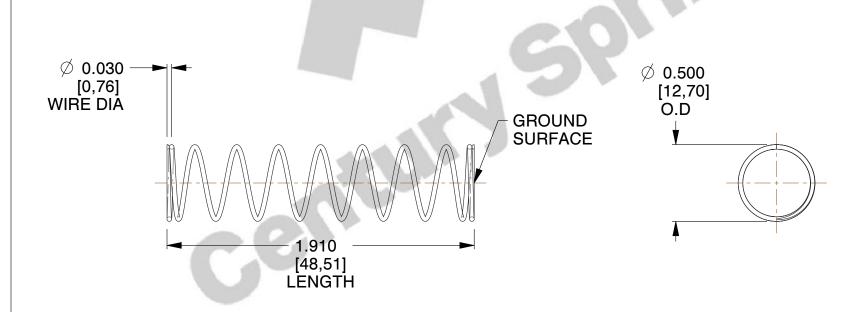

## **NOTES:**

Material : Music Wire
 Finish : Glod Irridite

3. Ends: Closed and Ground

4. Total Coils: 10.000

5. Sugg. Max. Deflection: 0.850 (in)6. Sugg. Max. Load: 2.300 (lbs)

7. All Drawing Dimensions are in Inches [mm]