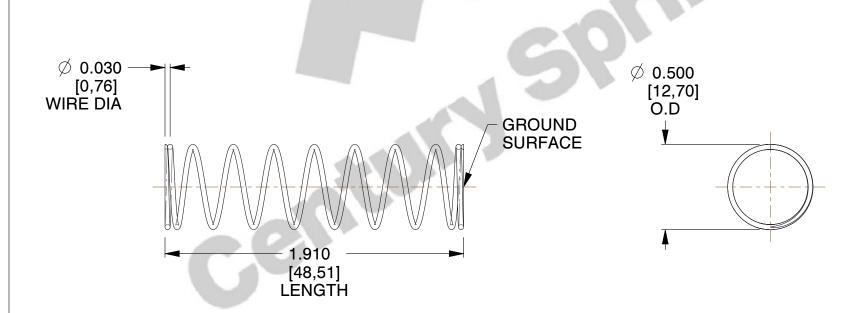

## **NOTES:**

Material : Music Wire
 Finish : Glod Irridite

3. Ends: Closed and Ground

4. Total Coils: 10.000

Sugg. Max. Deflection: 0.710 (in)
 Sugg. Max. Load: 2.300 (lbs)

7. All Drawing Dimensions are in Inches [mm]