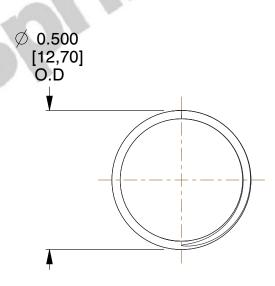

## **NOTES:**

1. Material : Stainless Steel

2. Finish: Glod Irridite

3. Ends: Closed and Ground

4. Total Coils: 10.000

5. Sugg. Max. Deflection: 0.520 (in) 6. Sugg. Max. Load: 2.300 (lbs)

7. All Drawing Dimensions are in Inches [mm]