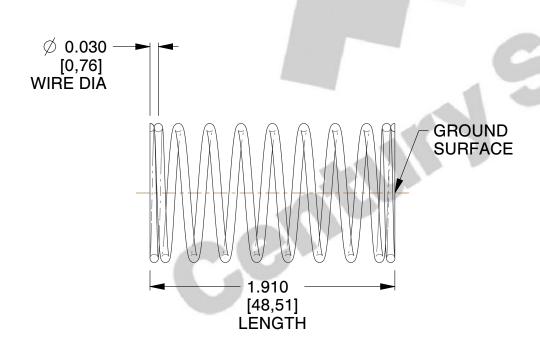

## **NOTES:**

1. Material : Stainless Steel

2. Finish: Glod Irridite

3. Ends: Closed and Ground

4. Total Coils: 10.000

5. Sugg. Max. Deflection: 0.520 (in) 6. Sugg. Max. Load: 2.300 (lbs)

7. All Drawing Dimensions are in Inches [mm]