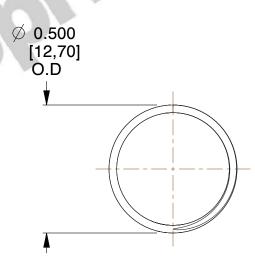

## **NOTES:**

1. Material : Stainless Steel

2. Finish: Glod Irridite

3. Ends: Closed and Ground

4. Total Coils: 10.000

5. Sugg. Max. Deflection: 0.620 (in)6. Sugg. Max. Load: 2.300 (lbs)

7. All Drawing Dimensions are in Inches [mm]