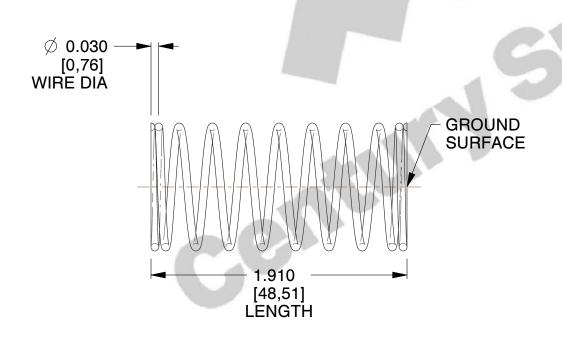

## **NOTES:**

1. Material : Stainless Steel

2. Finish: Glod Irridite

3. Ends: Closed and Ground

4. Total Coils: 10.000

5. Sugg. Max. Deflection: 0.620 (in)6. Sugg. Max. Load: 2.300 (lbs)

7. All Drawing Dimensions are in Inches [mm]