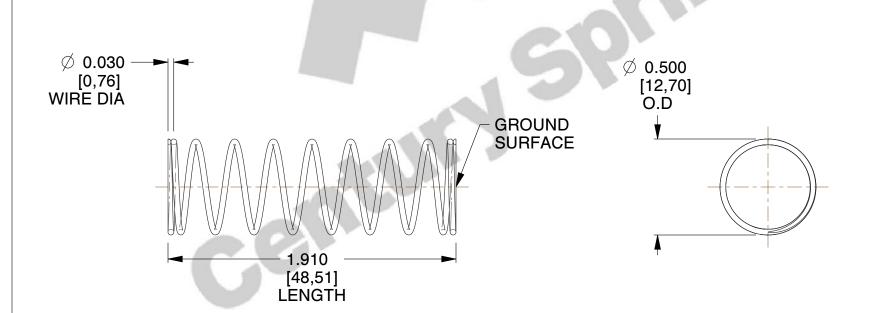

## **NOTES:**

1. Material : Stainless Steel

2. Finish: Glod Irridite

3. Ends: Closed and Ground

4. Total Coils: 10.000

5. Sugg. Max. Deflection: 0.990 (in)6. Sugg. Max. Load: 2.300 (lbs)

7. All Drawing Dimensions are in Inches [mm]