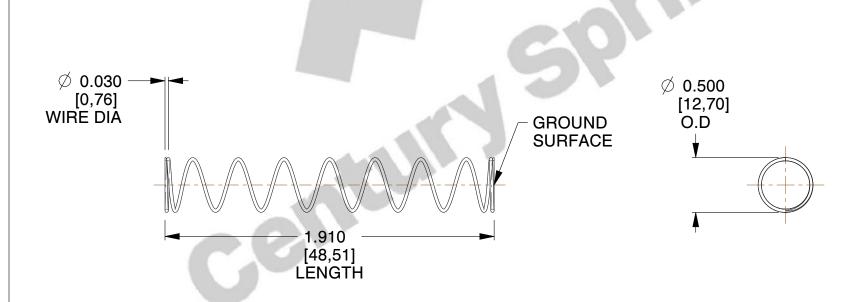

## **NOTES:**

1. Material : Music Wire 2. Finish : Glod Irridite

3. Ends: Closed and Ground

4. Total Coils: 10.000

5. Sugg. Max. Deflection : 2.400 (in)6. Sugg. Max. Load : 2.300 (lbs)

7. All Drawing Dimensions are in Inches [mm]

SCALE

1.143

11772

UNIT INCH [mm]

**SPRINGS** 

**COMPRESSION SPRINGS** 

COMPONENT

SHEET 1 of 1