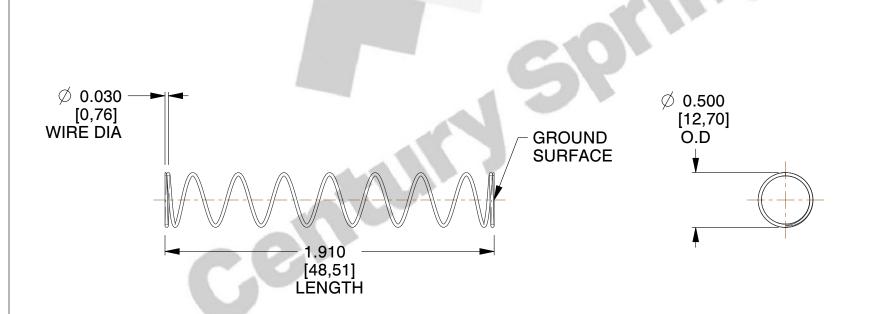

## **NOTES:**

1. Material : Stainless Steel

2. Finish: Glod Irridite

3. Ends: Closed and Ground

4. Total Coils: 10.000

5. Sugg. Max. Deflection : 2.100 (in)6. Sugg. Max. Load : 2.300 (lbs)

7. All Drawing Dimensions are in Inches [mm]