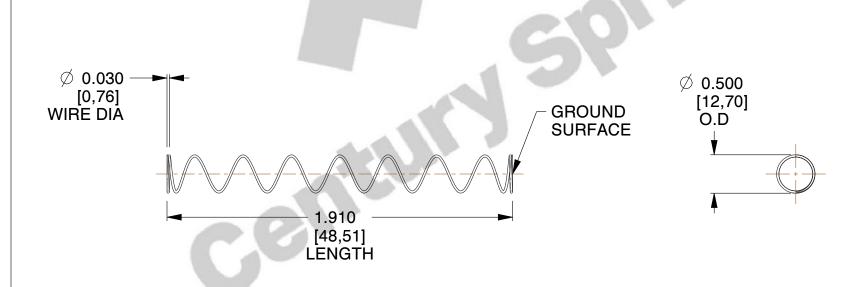

## **NOTES:**

1. Material : Music Wire 2. Finish : Glod Irridite

3. Ends: Closed and Ground

4. Total Coils: 10.000

5. Sugg. Max. Deflection: 3.600 (in)6. Sugg. Max. Load: 2.300 (lbs)

7. All Drawing Dimensions are in Inches [mm]