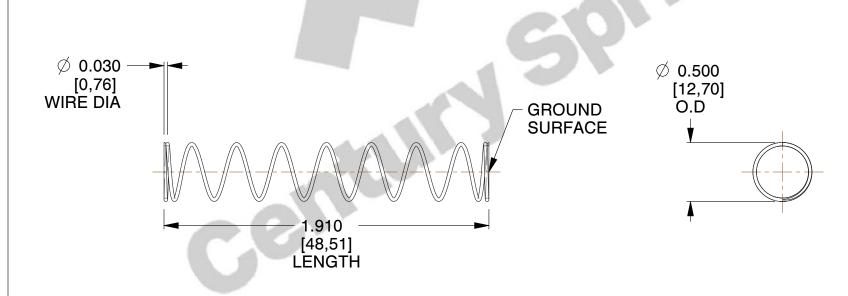

## **NOTES:**

1. Material : Music Wire 2. Finish : Glod Irridite

3. Ends: Closed and Ground

4. Total Coils: 10.000

5. Sugg. Max. Deflection : 2.000 (in)6. Sugg. Max. Load : 2.300 (lbs)

7. All Drawing Dimensions are in Inches [mm]

SCALE

1.231

| COMPONENT      | SPRINGS |          |
|----------------|---------|----------|
| 11772          |         | UNIT     |
|                |         | INCH [mm |
| COMPRESSION SE | PRINGS  | SHEET    |
|                |         | 1 of 1   |