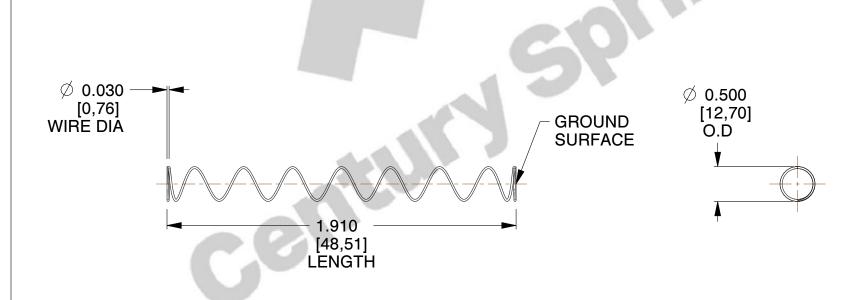

## **NOTES:**

1. Material : Stainless Steel

2. Finish: Glod Irridite

3. Ends: Closed and Ground

4. Total Coils: 10.000

5. Sugg. Max. Deflection: 3.000 (in)

6. Sugg. Max. Load: 2.300 (lbs)

7. All Drawing Dimensions are in Inches [mm]