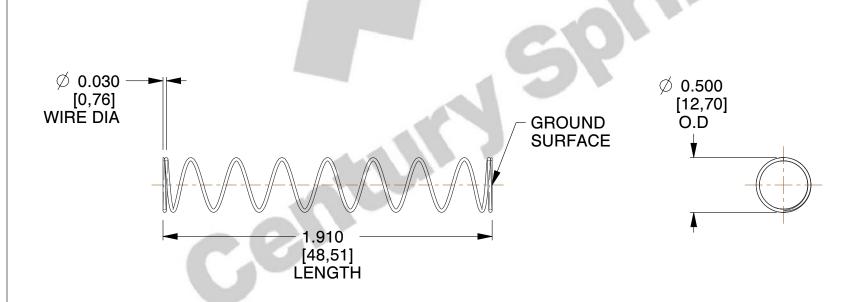

## **NOTES:**

Material : Music Wire
 Finish : Glod Irridite

3. Ends: Closed and Ground

4. Total Coils: 10.000

5. Sugg. Max. Deflection : 2.000 (in)6. Sugg. Max. Load : 2.300 (lbs)

7. All Drawing Dimensions are in Inches [mm]