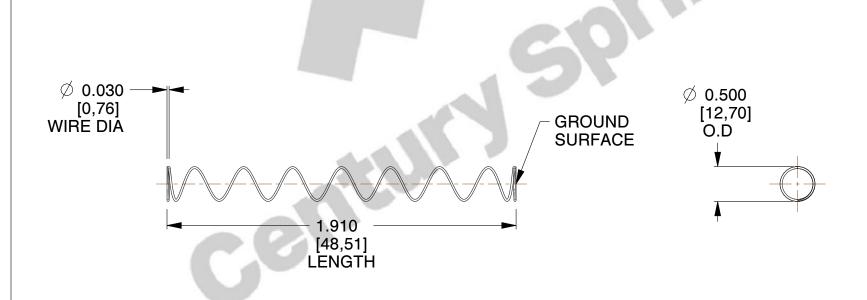

## **NOTES:**

1. Material: Stainless Steel

2. Finish: Glod Irridite

3. Ends: Closed and Ground

4. Total Coils: 10.000

5. Sugg. Max. Deflection: 2.400 (in)

6. Sugg. Max. Load : 2.300 (lbs)

7. All Drawing Dimensions are in Inches [mm]