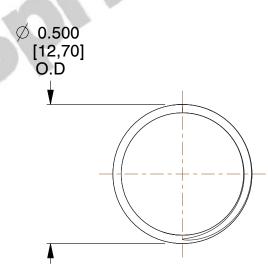

## **NOTES:**

1. Material: Music Wire 2. Finish: Glod Irridite

3. Ends: Closed and Ground

4. Total Coils: 10.000

5. Sugg. Max. Deflection: 0.430 (in) 6. Sugg. Max. Load: 2.300 (lbs)

7. All Drawing Dimensions are in Inches [mm]

SCALE

2.899

11772

COMPONENT

**COMPRESSION SPRINGS** 

UNIT

**SPRINGS** 

INCH [mm]