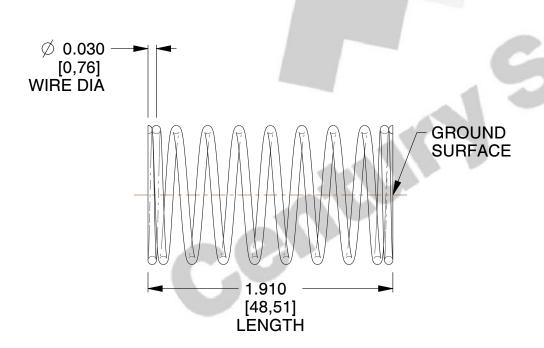

## **NOTES:**

1. Material: Music Wire 2. Finish: Glod Irridite

3. Ends: Closed and Ground

4. Total Coils: 10.000

5. Sugg. Max. Deflection: 0.430 (in) 6. Sugg. Max. Load: 2.300 (lbs)

7. All Drawing Dimensions are in Inches [mm]

SCALE

2.899

11772

COMPONENT

**COMPRESSION SPRINGS** 

UNIT

**SPRINGS** 

INCH [mm]