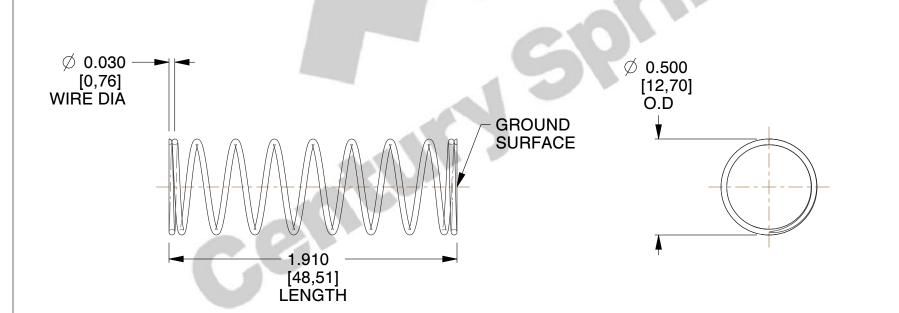

## **NOTES:**

1. Material : Stainless Steel

2. Finish: Glod Irridite

3. Ends: Closed and Ground

4. Total Coils: 10.000

5. Sugg. Max. Deflection: 0.670 (in)6. Sugg. Max. Load: 2.300 (lbs)

7. All Drawing Dimensions are in Inches [mm]

SCALE

2.000

COMPONENT

11772

COMPRESSION SPRINGS

UNIT

**SPRINGS** 

INCH [mm]