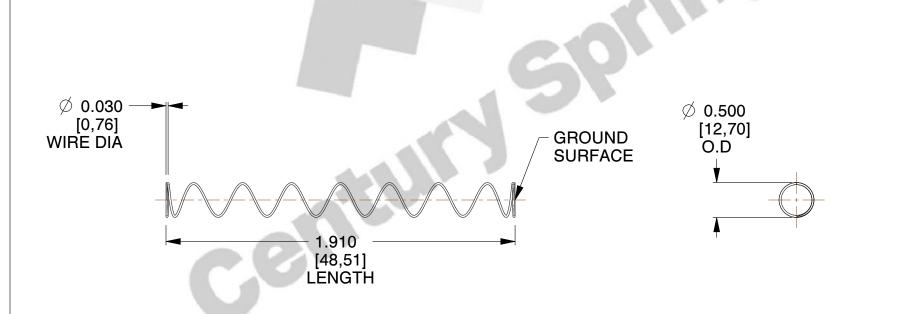

## **NOTES:**

1. Material : Music Wire 2. Finish : Glod Irridite

3. Ends: Closed and Ground

4. Total Coils: 10.000

5. Sugg. Max. Deflection: 3.200 (in)6. Sugg. Max. Load: 2.300 (lbs)

7. All Drawing Dimensions are in Inches [mm]