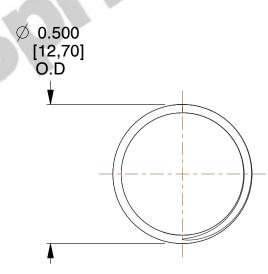

## **NOTES:**

1. Material: Music Wire 2. Finish: Glod Irridite

3. Ends: Closed and Ground

4. Total Coils: 10.000

5. Sugg. Max. Deflection: 0.390 (in) 6. Sugg. Max. Load: 2.300 (lbs)

7. All Drawing Dimensions are in Inches [mm]

SCALE

2.899

COMPONENT

11772

**COMPRESSION SPRINGS** 

UNIT

**SPRINGS** 

INCH [mm] SHEET