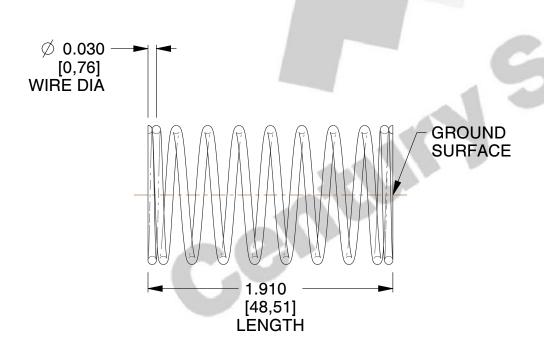

## **NOTES:**

1. Material: Music Wire 2. Finish: Glod Irridite

3. Ends: Closed and Ground

4. Total Coils: 10.000

5. Sugg. Max. Deflection: 0.390 (in) 6. Sugg. Max. Load: 2.300 (lbs)

7. All Drawing Dimensions are in Inches [mm]

SCALE

2.899

COMPONENT

11772

**COMPRESSION SPRINGS** 

UNIT

**SPRINGS** 

INCH [mm] SHEET