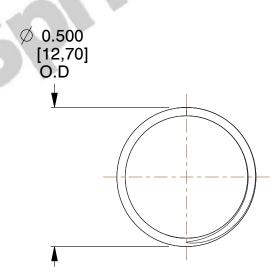

## **NOTES:**

1. Material : Stainless Steel

2. Finish: Glod Irridite

3. Ends: Closed and Ground

4. Total Coils: 10.000

5. Sugg. Max. Deflection: 0.300 (in) 6. Sugg. Max. Load: 2.300 (lbs)

7. All Drawing Dimensions are in Inches [mm]

SCALE

2.899

COMPONENT

11772

COMPRESSION SPRINGS

UNIT

**SPRINGS** 

INCH [mm]