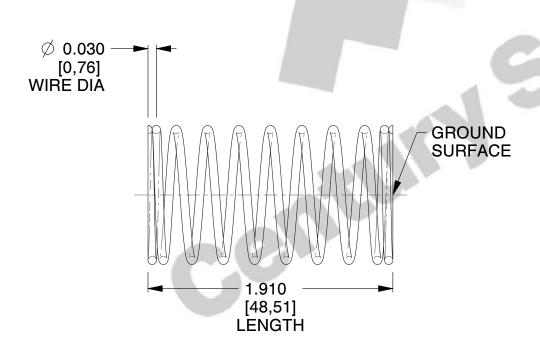

## **NOTES:**

1. Material : Stainless Steel

2. Finish: Glod Irridite

3. Ends: Closed and Ground

4. Total Coils: 10.000

5. Sugg. Max. Deflection: 0.300 (in) 6. Sugg. Max. Load: 2.300 (lbs)

7. All Drawing Dimensions are in Inches [mm]

SCALE

2.899

COMPONENT

11772

COMPRESSION SPRINGS

UNIT

**SPRINGS** 

INCH [mm]