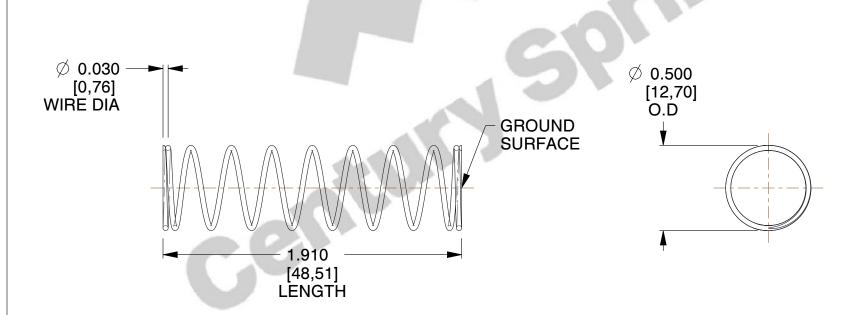

## **NOTES:**

1. Material : Music Wire 2. Finish : Glod Irridite

3. Ends: Closed and Ground

4. Total Coils: 10.000

5. Sugg. Max. Deflection : 0.930 (in)6. Sugg. Max. Load : 2.300 (lbs)

7. All Drawing Dimensions are in Inches [mm]

1.778

SCALE

11772

COMPONENT

COMPRESSION SPRINGS

UNIT
INCH [mm]
SHEET

1 of 1

**SPRINGS**