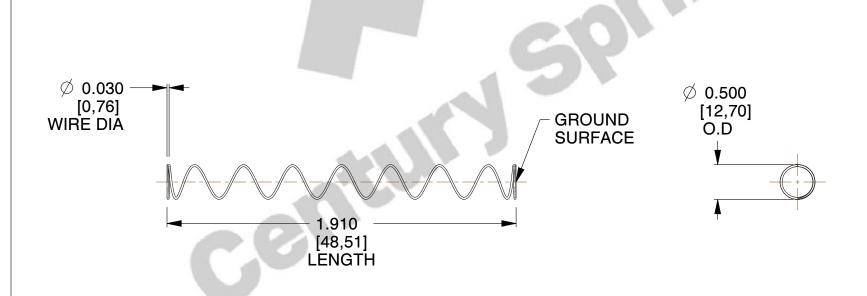

## **NOTES:**

1. Material : Stainless Steel

2. Finish: Glod Irridite

3. Ends: Closed and Ground

4. Total Coils: 10.000

5. Sugg. Max. Deflection : 2.300 (in)6. Sugg. Max. Load : 2.300 (lbs)

7. All Drawing Dimensions are in Inches [mm]