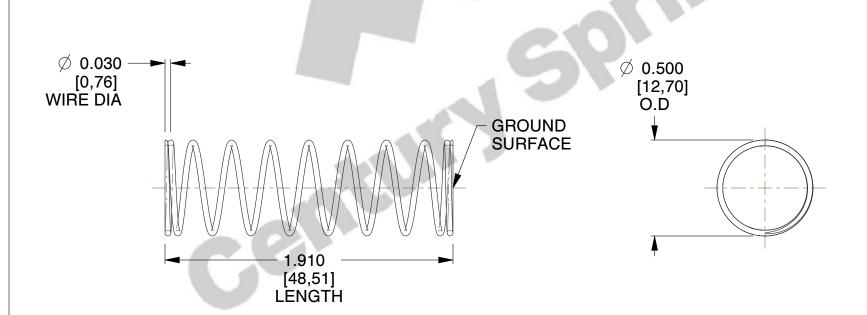

## **NOTES:**

1. Material : Music Wire 2. Finish : Glod Irridite

3. Ends: Closed and Ground

4. Total Coils: 10.000

5. Sugg. Max. Deflection: 0.690 (in)6. Sugg. Max. Load: 2.300 (lbs)

7. All Drawing Dimensions are in Inches [mm]