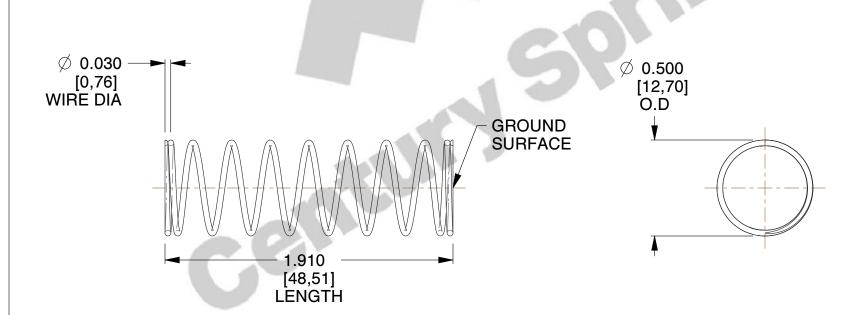

## **NOTES:**

Material : Music Wire
 Finish : Glod Irridite

3. Ends: Closed and Ground

4. Total Coils: 10.000

5. Sugg. Max. Deflection: 0.600 (in) 6. Sugg. Max. Load: 2.300 (lbs)

7. All Drawing Dimensions are in Inches [mm]