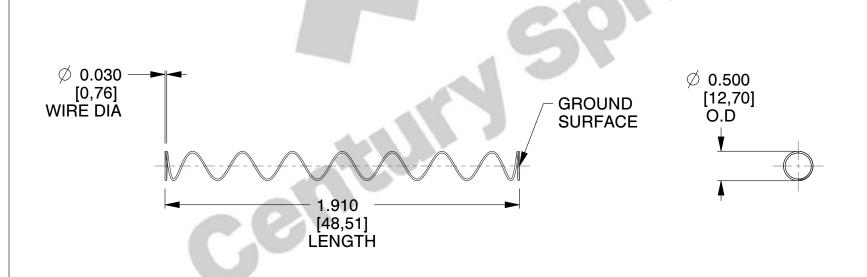

## **NOTES:**

1. Material : Music Wire 2. Finish : Glod Irridite

3. Ends: Closed and Ground

4. Total Coils: 10.000

5. Sugg. Max. Deflection: 2.800 (in)6. Sugg. Max. Load: 2.300 (lbs)

7. All Drawing Dimensions are in Inches [mm]