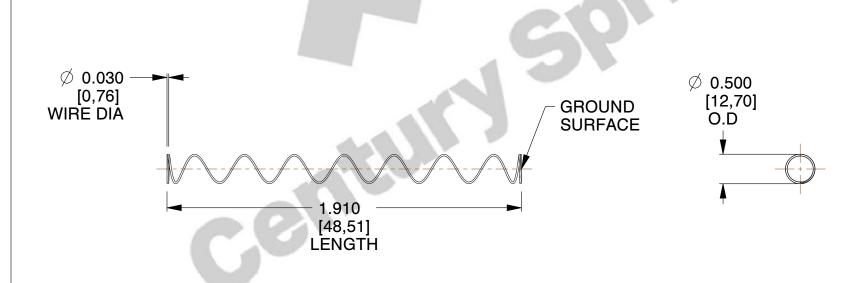

## **NOTES:**

1. Material : Stainless Steel

2. Finish: Glod Irridite

3. Ends: Closed and Ground

4. Total Coils: 10.000

5. Sugg. Max. Deflection: 2.100 (in)

6. Sugg. Max. Load: 2.300 (lbs)

7. All Drawing Dimensions are in Inches [mm]