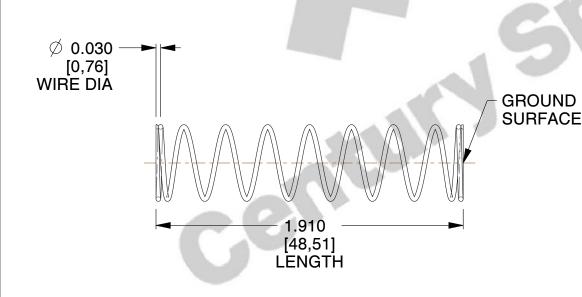

## **NOTES:**

1. Material: Stainless Steel

2. Finish: Glod Irridite

3. Ends: Closed and Ground

4. Total Coils: 10.000

5. Sugg. Max. Deflection: 0.560 (in) 6. Sugg. Max. Load: 2.300 (lbs)

7. All Drawing Dimensions are in Inches [mm]

1.600

SCALE

11772

COMPONENT

**COMPRESSION SPRINGS** 

UNIT INCH [mm] SHEET

**SPRINGS** 

1 of 1