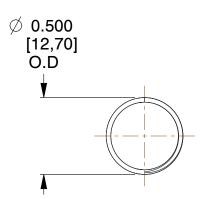

## **NOTES:**

1. Material: Stainless Steel

2. Finish: Glod Irridite

3. Ends: Closed and Ground

4. Total Coils: 10.000

5. Sugg. Max. Deflection: 0.560 (in) 6. Sugg. Max. Load: 2.300 (lbs)

7. All Drawing Dimensions are in Inches [mm]

1.600

SCALE

11772

COMPONENT

**COMPRESSION SPRINGS** 

UNIT INCH [mm] SHEET

**SPRINGS** 

1 of 1