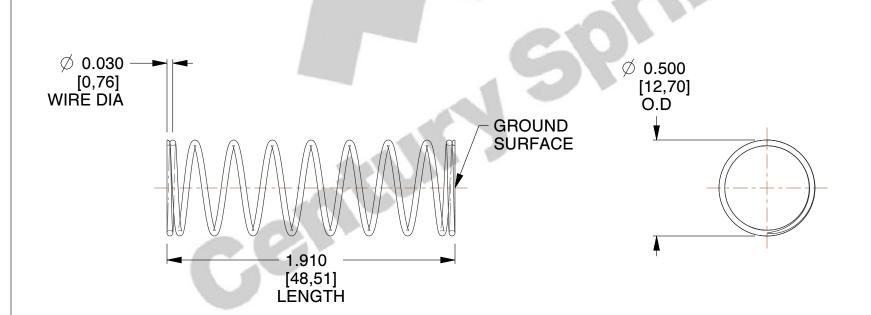

## **NOTES:**

1. Material : Music Wire 2. Finish : Glod Irridite

3. Ends: Closed and Ground

4. Total Coils: 10.000

Sugg. Max. Deflection: 0.440 (in)
 Sugg. Max. Load: 2.300 (lbs)

7. All Drawing Dimensions are in Inches [mm]