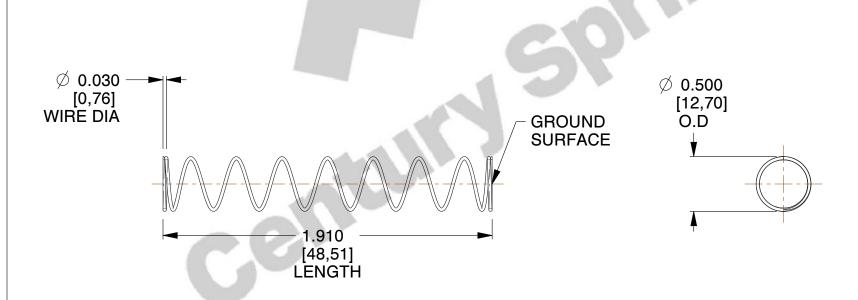

## **NOTES:**

Material : Music Wire
Finish : Glod Irridite

3. Ends: Closed and Ground

4. Total Coils: 10.000

5. Sugg. Max. Deflection : 1.000 (in)6. Sugg. Max. Load : 2.300 (lbs)

7. All Drawing Dimensions are in Inches [mm]