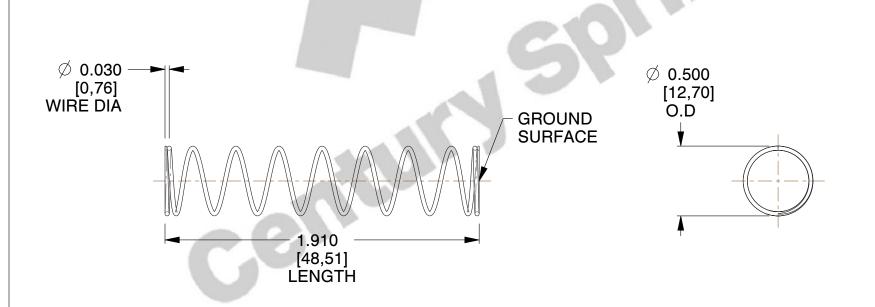

## **NOTES:**

1. Material : Music Wire 2. Finish : Glod Irridite

3. Ends: Closed and Ground

4. Total Coils: 10.000

5. Sugg. Max. Deflection: 1.100 (in)6. Sugg. Max. Load: 2.300 (lbs)

7. All Drawing Dimensions are in Inches [mm]