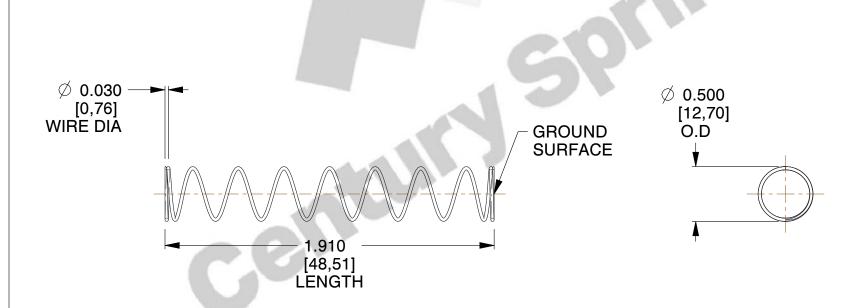

## **NOTES:**

1. Material : Stainless Steel

2. Finish: Glod Irridite

3. Ends: Closed and Ground

4. Total Coils: 10.000

5. Sugg. Max. Deflection: 1.100 (in)

6. Sugg. Max. Load : 2.300 (lbs)

7. All Drawing Dimensions are in Inches [mm]