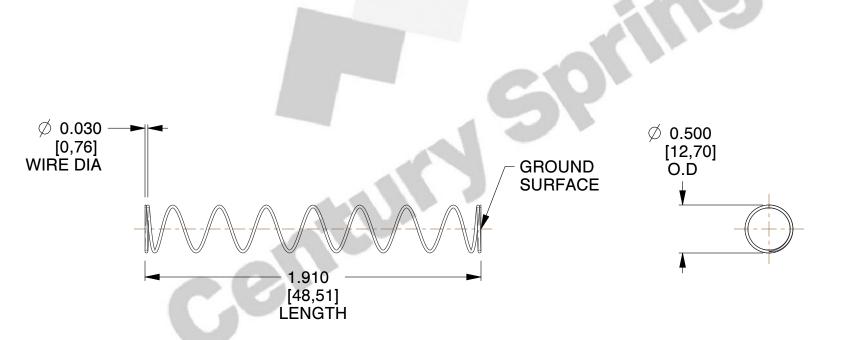

## **NOTES:**

1. Material: Music Wire 2. Finish: Glod Irridite

3. Ends: Closed and Ground

4. Total Coils: 10.000

5. Sugg. Max. Deflection: 1.800 (in) 6. Sugg. Max. Load: 2.300 (lbs)

7. All Drawing Dimensions are in Inches [mm]