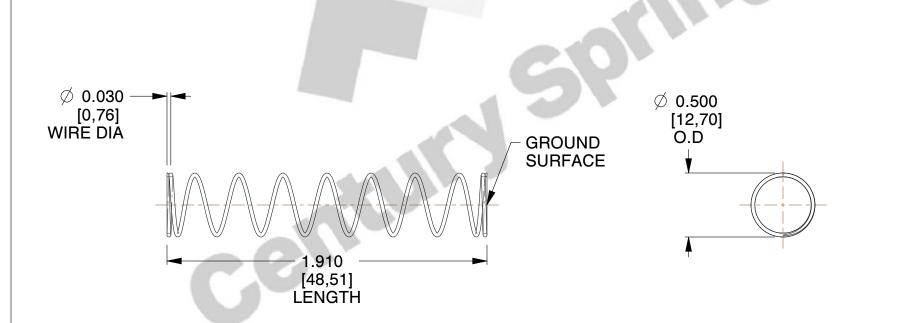

## **NOTES:**

1. Material : Stainless Steel

2. Finish: Glod Irridite

3. Ends: Closed and Ground

4. Total Coils: 10.000

5. Sugg. Max. Deflection : 0.820 (in)6. Sugg. Max. Load : 2.300 (lbs)

7. All Drawing Dimensions are in Inches [mm]